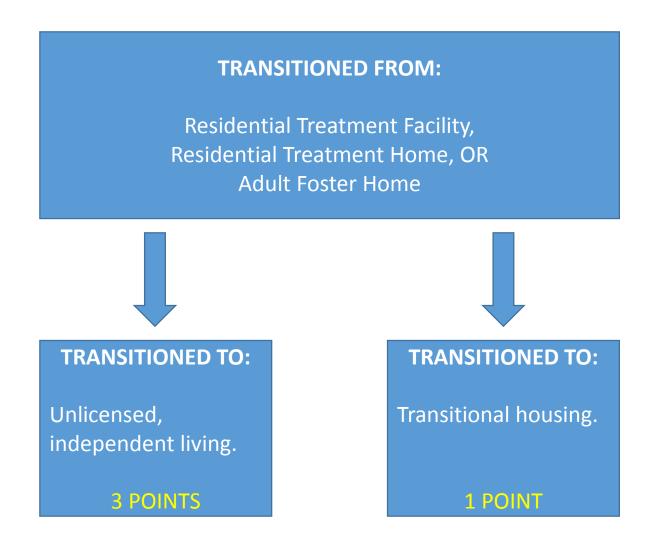

## **TRANSITIONED TO:**

Unlicensed, independent living.

3 POINTS

## **TRANSITIONED TO:**

Transitional housing.

1 POINT